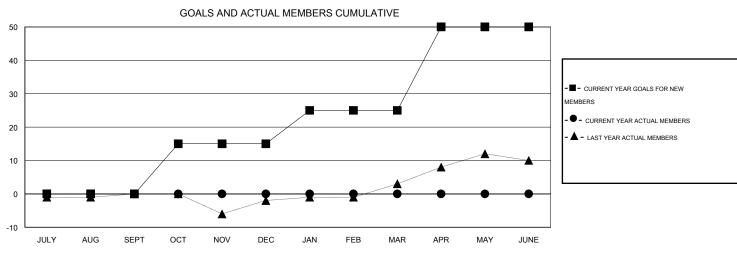

## LOCATION ESTONIA

GMT CA 4

| Clubs                    |                       |           |                  |                  | Members                  |                    |                                     |                    |                  |
|--------------------------|-----------------------|-----------|------------------|------------------|--------------------------|--------------------|-------------------------------------|--------------------|------------------|
|                          | RESULTS FOR 2016-2017 |           |                  |                  | RESULTS FOR 2016-2017    |                    |                                     |                    |                  |
| QUARTER                  | NEW CLUB<br>GOAL      | NEW CLUBS | DROPPED<br>CLUBS | NET<br>GAIN/LOSS | QUARTER                  | NEW MEMBER<br>GOAL | CHARTER AND<br>NEW MEMBERS<br>ADDED | DROPPED<br>MEMBERS | NET<br>GAIN/LOSS |
| JULY/AUG/SEPT            | 0                     | 0         | 0                | 0                | JULY/AUG/SEPT            | 0                  | 1                                   | 1                  | 0                |
| OCT/NOV/DEC  JAN/FEB/MAR | 1<br>0                | 0         | 0<br>0           | 0<br>0           | OCT/NOV/DEC  JAN/FEB/MAR | 15<br>10           | 0<br>0                              | 0<br>0             | 0<br>0           |
| APR/MAY/JUNE             | 1                     | 0         | 0                | 0                | APR/MAY/JUNE             | 25                 | 0                                   | 0                  | 0                |